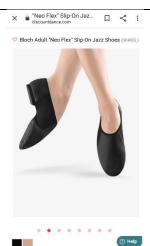

<u>Jazz Classes</u> Slip on Black Jazz Shoe

Bloch Tap Flex Option for Advanced Tap students

These options can be purchased at Dance Fitters
360 along with pointe shoes. Some are also on Discount Dance and Amazon websites.