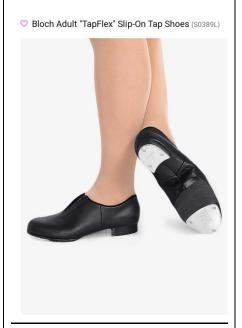

<u>Jazz Classes</u> Slip on Black Jazz Shoe

Bloch Tap Flex Option for Advanced Tap students

These options can be purchased at Dance Fitters
360 along with pointe shoes. Some are also on Discount Dance and Amazon websites.