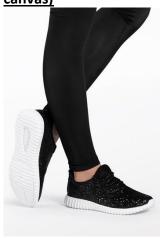

## **SHOE PREFERENCE SELECTION STYLES FOR CLASSES 2024-2025**

Lyrical & Contemporary Shoes (may be leather or canvas)

<u>Hip Hop Classes</u> (Sparkle Sneaker Black) (Studio can order)

Ballet Classes (6<sup>th</sup> & Up)
Canvas Performa
(Can be purchased at Dance
Fitters 360 in Carlisle)