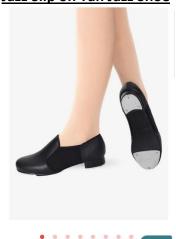

Musical Theatre Classes & Jazz Slip on Tan Jazz Shoe

Slip on Black Tap Boots

Ballet/Lyrical Combination
Class (K & Up)
(Performa Ballet Shoe)

Bloch Tap Flex Option for Advanced Tap students

These options can be purchased at Dance Fitters
360 along with pointe shoes. Some are also on Discount Dance and Amazon websites.