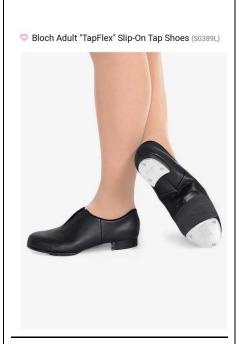

Musical Theatre Classes & Jazz Slip on Tan Jazz Shoe

Slip on Black Tap Boots

Ballet/Lyrical Combination
Class (K & Up)
(Performa Ballet Shoe)

Bloch Tap Flex Option for Advanced Tap students

These options can be purchased at Dance Fitters
360 along with pointe shoes. Some are also on Discount Dance and Amazon websites.