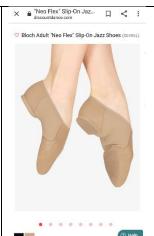

Musical Theatre Classes & Jazz Slip on Tan Jazz Shoe

Slip on Black Tap Boots

Ballet/Lyrical Combination
Class (K & Up)
(Performa Ballet Shoe)

Bloch Tap Flex Option for Advanced Tap students

These options can be purchased at Dance Fitters
360 along with pointe shoes. Some are also on Discount Dance and Amazon websites.